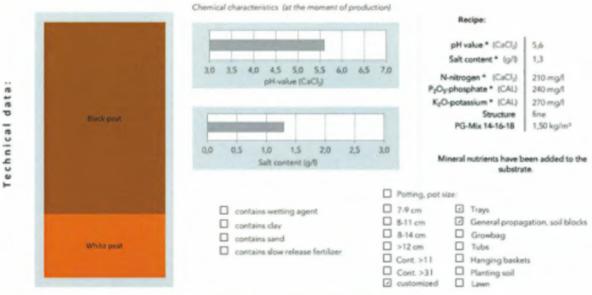

## Field of application:

The special mixture has been adapted to the requirements of the customer and will address the thought of customers use.

<sup>\*</sup> Deviation according to the quality parameters established by the Gittegemeinschaft Substrate für Pflanzenbau e.V. (Serman Quality Assurance Association Growing Media for plants)

## Constituents and additives Effect on the substrate

Strongly decomposed raised-bog peat (black peat) in

Slightly decomposed raised-bog peat (white peat)

Lime (Calcium carbonate)

Top-Quality compound fertilizer

increases the water holding capacity and improves the water uptake

increases the air capacity and improves the structural stability

adapts perfectly the pH-value to the specific requirements of the plants

supplies the plants immediately with all macro and micro-nutriens